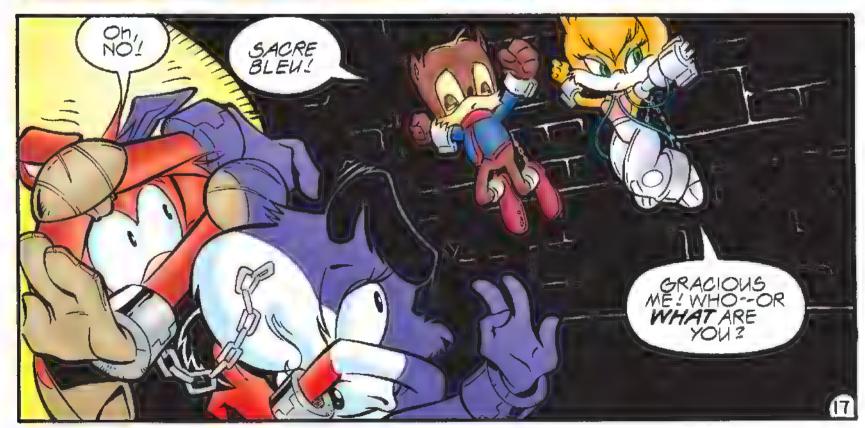

Acorn dispatched his most capable warrior.

Coffrey St. John, to hunt down the hedgehog at all costs.

Accompanied by his lieutenants and a couple of

Taxmanian Devil Dogs. St. John was soon hot on the trail, following
the clusive hedgehog deep into the caverns near the crash site.

Unbeknownst to St. John or any of The freedom fighters. Robotnik unleashed a massive plan of treachery and deceit. It left everyone to wonder whose side anyone was on, especially when their beloved king Acorn delivered them into the hands of their greatest enemy.

While The Freedom Fighters struggle with their predicament, Sonic has been cornered right into the thunderous mouth of Angora lalls, without any option in sight ...